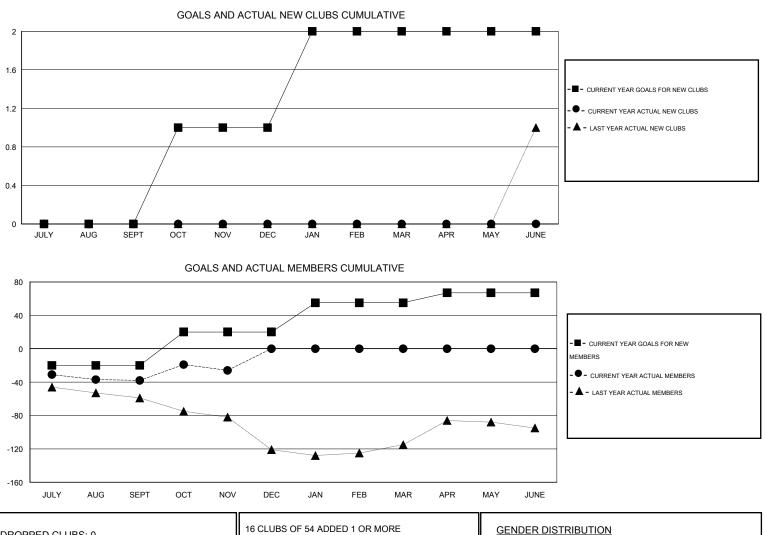

## Elisabeth Haderer

| GMT: Elisabeth Haderer |                  |                   | LOCATIO          | LOCATION TURKEY  |                       |                    |                                     |                    |                  |  |
|------------------------|------------------|-------------------|------------------|------------------|-----------------------|--------------------|-------------------------------------|--------------------|------------------|--|
|                        |                  | Clubs             |                  | Members          |                       |                    |                                     |                    |                  |  |
|                        | RESU             | LTS FOR 2015-2016 |                  |                  | RESULTS FOR 2015-2016 |                    |                                     |                    |                  |  |
| QUARTER                | NEW CLUB<br>GOAL | NEW CLUBS         | DROPPED<br>CLUBS | NET<br>GAIN/LOSS | QUARTER               | NEW MEMBER<br>GOAL | CHARTER AND<br>NEW MEMBERS<br>ADDED | DROPPED<br>MEMBERS | NET<br>GAIN/LOSS |  |
| JULY/AUG/SEPT          | 0                | 0                 | 0                | 0                | JULY/AUG/SEPT         | -20                | 7                                   | 45                 | -38              |  |
| OCT/NOV/DEC            | 1                | 0                 | 0                | 0                | OCT/NOV/DEC           | 40                 | 31                                  | 19                 | 12               |  |
| JAN/FEB/MAR            | 1                | 0                 | 0                | 0                | JAN/FEB/MAR           | 35                 | 0                                   | 0                  | 0                |  |
| APR/MAY/JUNE           | 0                | 0                 | 0                | 0                | APR/MAY/JUNE          | 12                 | 0                                   | 0                  | 0                |  |

| DROPPED CLUBS: 0 |     | 16 CLUBS OF 54 ADDED 1 OR MORE | GENDER DISTRIBUTION |                       |          |  |
|------------------|-----|--------------------------------|---------------------|-----------------------|----------|--|
|                  |     | NEW MEMBERS                    | MALE                | 502 (47.63%)          |          |  |
| DROPPED MEMBERS  |     |                                | FEMALE              | 552 (52.37%)          |          |  |
| DIGFTED MEMBEIG  |     |                                |                     |                       |          |  |
| DECEASED         | 4   | CLICK HERE FOR HEALTH          |                     |                       | 135      |  |
| CLUB CANCELLED   | 0   | ASSESSMENT DATA                | FAMILY UNIT MEMBER  |                       |          |  |
| OTHER            | 60  |                                | HEAD OF HOUSEHOLD   |                       | 66<br>69 |  |
| TOTAL            | 64  |                                | NON-HEAD OF HOUSE   | NON-HEAD OF HOUSEHOLD |          |  |
|                  | ~ ~ |                                |                     |                       |          |  |